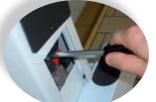

→ Lifting and lowering arm Armrests

As the arm lowers two steel rubber

capped supports provide additional stability

Battery and • electrohydraulic box

Handbrake

Emergency manual • pump

Rubber stoppers between front and rear wheels to prevent the lift being able to be pushed into the water.