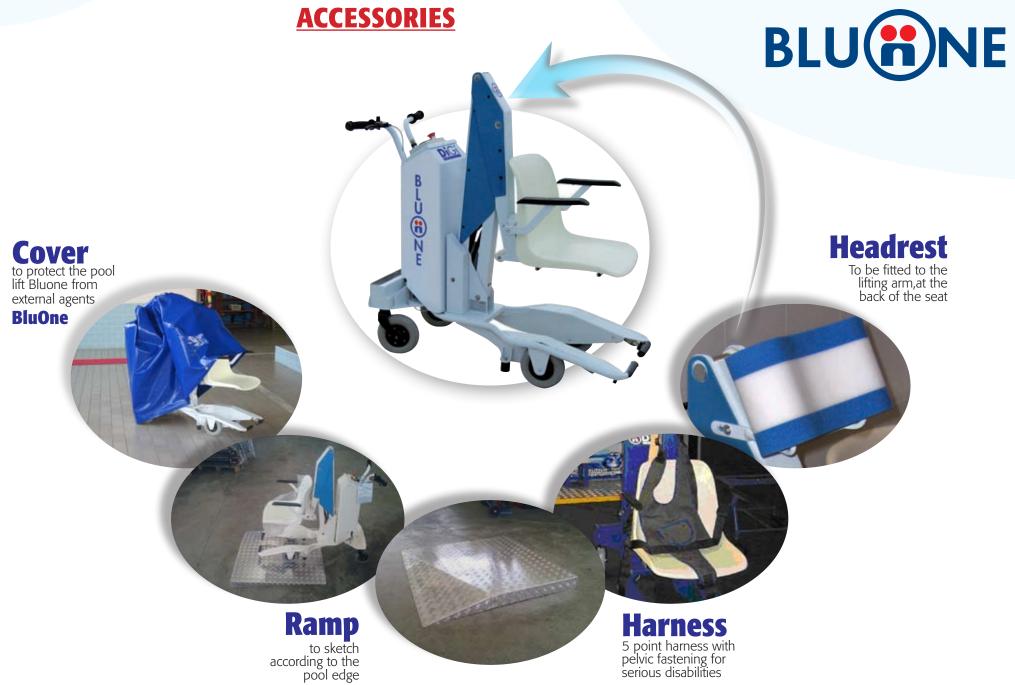

### **Technical Devices**

lights Key starter

Seat which can be equipped with special harness

automatic rubber

capped supports

## "The portable lift BluOne" Is equipped with 5 safety levels

Key starter and emergency stop red mushroom.

 Emergency stop red mushroom button Down button Battery level •

•Up button

Handbrake. The Up and Down controls will not operate unless the handbrake is set.

→ Lifting and lowering arm Armrests

As the arm lowers two steel rubber

capped supports provide additional stability

Battery and • electrohydraulic box

Handbrake

Emergency manual • pump

Rubber stoppers between front and rear wheels to prevent the lift being able to be pushed into the water.