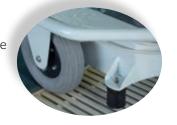

→ Lifting and lowering arm Armrests

As the arm lowers two steel rubber

capped supports provide additional stability

Battery and • electrohydraulic box

Handbrake

Emergency manual • pump

Rubber stoppers between front and rear wheels to prevent the lift being able to be pushed into the water.