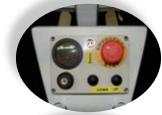

## "The portable lift BluOne" Is equipped with 5 safety levels

Key starter and emergency stop red mushroom.

 Emergency stop red mushroom button Down button Battery level •

•Up button

Handbrake. The Up and Down controls will not operate unless the handbrake is set.