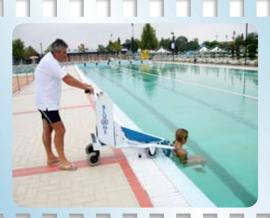

# "Portable pool lift" for people with disabilities

BluOne is a device that can transfer people to and from pools, dressing rooms and other places in an easy, smooth and safe manner. BluOne is easy to use. The person simply sits on the seat at the front and is pushed to the edge of the pool. Simply operate the brake and lock in position, press teh down button and the swimmer is lowererd into the pool.

It is sufficient to press the up button to lift the seat again and bring it back to the original position.