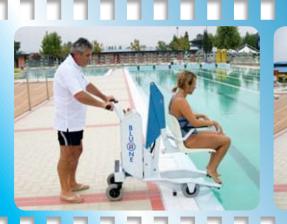

## "The portable lift BluOne" Is equipped with 5 safety levels

Key starter and emergency stop red mushroom.

 Emergency stop red mushroom button Down button Battery level •

•Up button

Handbrake. The Up and Down controls will not operate unless the handbrake is set.

→ Lifting and lowering arm Armrests

As the arm lowers two steel rubber

capped supports provide additional stability

Battery and • electrohydraulic box

Handbrake

Emergency manual • pump

Rubber stoppers between front and rear wheels to prevent the lift being able to be pushed into the water.