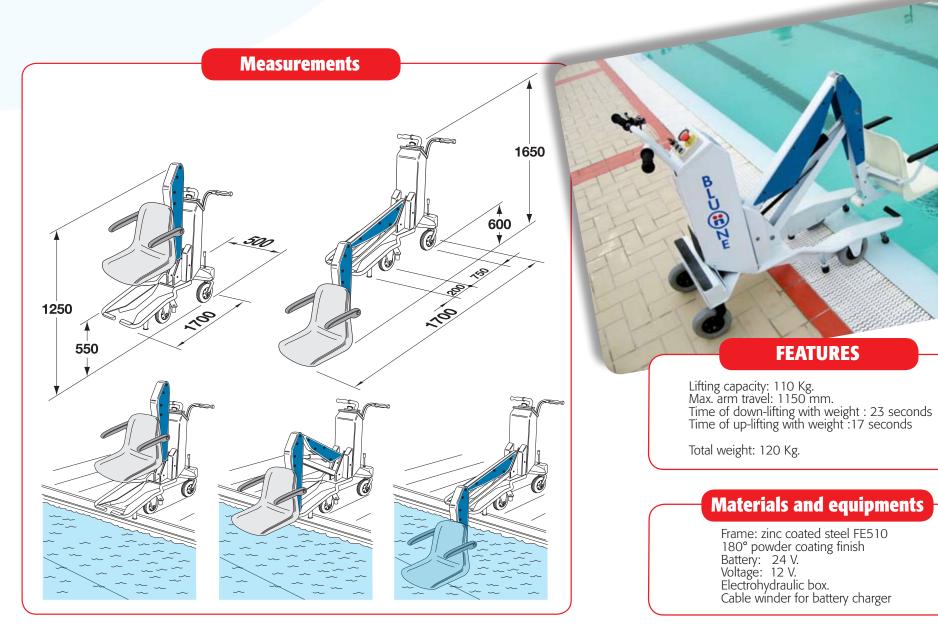

it back to the original position.









### **Technical Devices**

lights Key starter



Seat which can be equipped with special harness

automatic rubber

capped supports

## "The portable lift BluOne" Is equipped with 5 safety levels

Key starter and emergency stop red mushroom.



 Emergency stop red mushroom button Down button Battery level •

•Up button

Handbrake. The Up and Down controls will not operate unless the handbrake is set.



→ Lifting and lowering arm Armrests

As the arm lowers two steel rubber

capped supports provide additional stability



Battery and • electrohydraulic box

Handbrake

Emergency manual • pump









Rubber stoppers between front and rear wheels to prevent the lift being able to be pushed into the water.







#### **TECHNICAL SPECIFICATIONS**











### Homologations & Patents



is a device which has been

### PATENTED AT INTERNATIONAL LEVEL (PCT/IT2006/000014)

Industrial innovation and useful product.

It is a **CE Medical** 

approved device in accordance with the

#### **European Directive 93/42/CEE**

and subsequent amendments
89/392/CEE

(91/368/CEE - 93/44/CEE - 93/68/CEE)

and with rules EN / 292 -418



#### **Assistance**

free estimates and inspections

Training and courses to qualified personnel

Costomized solutions.

After sales service.

Programmed servicing.

Supply with sticker "stating" "NO MORE ARCHITECTURAL BARRIERS".



# **Conclusions on BluOne DiGi Project**

has made a revolutionary portable pool lift. No more stress for people with disabilities, no more unconfortable slings or wrappings for them. Th