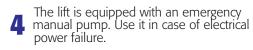

→ Lifting and lowering arm Armrests

As the arm lowers two steel rubber

capped supports provide additional stability

Battery and • electrohydraulic box

Handbrake

Emergency manual • pump

Rubber stoppers between front and rear wheels to prevent the lift being able to be pushed into the water.