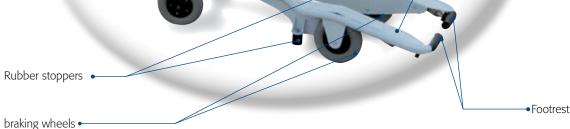

→ Lifting and lowering arm Armrests

As the arm lowers two steel rubber

capped supports provide additional stability

Battery and • electrohydraulic box

Handbrake

Emergency manual • pump

Rubber stoppers between front and rear wheels to prevent the lift being able to be pushed into the water.