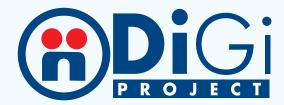

# "Portable pool lift" for people with disabilities

BluOne is a device that can transfer people to and from pools, dressing rooms and other places in an easy, smooth and safe manner. BluOne is easy to use. The person simply sits on the seat at the front and is pushed to the edge of the pool. Simply operate the brake and lock in position, press teh down button and the swimmer is lowererd into the pool.

It is sufficient to press the up button to lift the seat again and bring it back to the original position.

# **Conclusions on BluOne DiGi Project**

has made a revolutionary portable pool lift. No more stress for people with disabilities, no more unconfortable slings or wrappings for them. The operator works in safe and easy conditions.