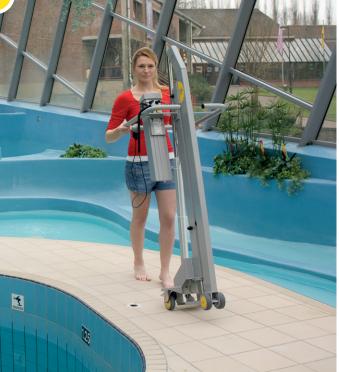

# HANDI-MOVE MODEL 3200

POOL LIFT

From wheelchair to swimming pool with only one assistant!

- Transfers directly from wheelchair to water
- On castors
- Rotates 360 degrees
- Easy to position
- Ergonomic design
- Battery powered
- Maintenance free
- Accommodates both the Body Support and slings