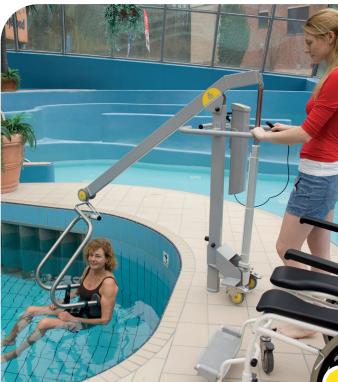

# HANDI-MOVE MODEL 3200

POOL LIFT

From wheelchair to swimming pool with only one assistant!

- Transfers directly from wheelchair to water
- On castors
- Rotates 360 degrees
- Easy to position
- Ergonomic design
- Battery powered
- Maintenance free
- Accommodates both the Body Support and slings