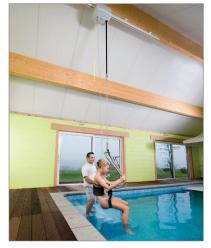

# HANDI-MOVE MODEL 3200

POOL LIFT

From wheelchair to swimming pool with only one assistant!

- Transfers directly from wheelchair to water
- On castors
- Rotates 360 degrees
- Easy to position
- Ergonomic design
- Battery powered
- Maintenance free
- Accommodates both the Body Support and slings

## POOL LIFT ON TRACK SYSTEM