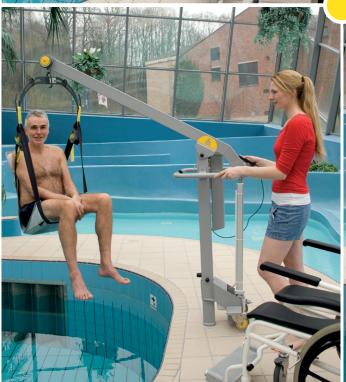

# HANDI-MOVE MODEL 3200

POOL LIFT

From wheelchair to swimming pool with only one assistant!

- Transfers directly from wheelchair to water
- On castors
- Rotates 360 degrees
- Easy to position
- Ergonomic design
- Battery powered
- Maintenance free
- Accommodates both the Body Support and slings