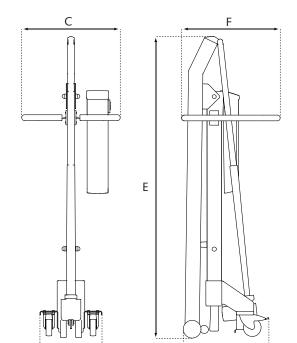

# DIMENSIONS AND SPECIFICATIONS

| Dimensions (mm) |      | Specifications      |                          | up/down controls      |
|-----------------|------|---------------------|--------------------------|-----------------------|
| А               | 1840 | Safe working load   | 135 kg                   |                       |
| В               | 1305 | Batteries           | 2 x 12 Vdc; 6,5 - 7,2 Ah |                       |
| С               | 540  | Charger             | separate                 |                       |
| D               | 350  | Diameter of casters | 100 mm                   |                       |
| E               | 1700 | Construction        | stainless steel 316      |                       |
| F               | 550  | Hand control        | electrical (IP67)        |                       |
| G               | 500  | _                   |                          | Emergency down switch |